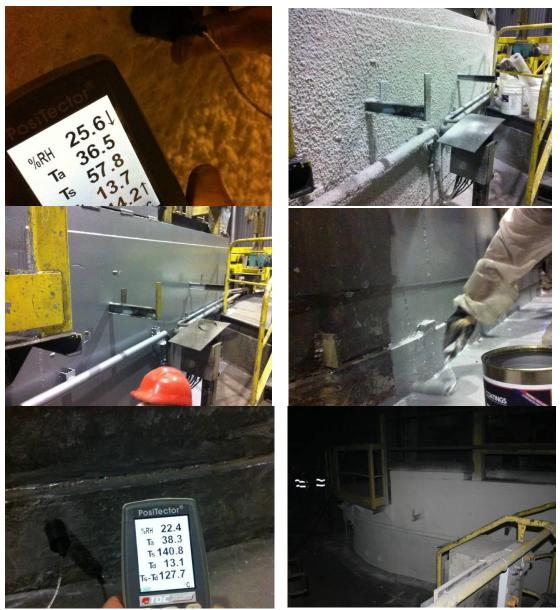

## **PROJECT DESCRIPTION**

There was a need to insulate a portion of the smelting infrastructure in order to reduce energy loss and to improve the environmental temperature within the plant.

**Industry & Manufacturing Market** 

## **COATING SOLUTION**

- 1st RUST GRIP at 18 m<sup>2</sup>/gal as an anti-corrosive primer and glue
- 2nd HOT PIPE COATING at an average thickness of 10 mm
- 3rd ENDUROOF as a protective outer layer

PRODUCTS WE USED